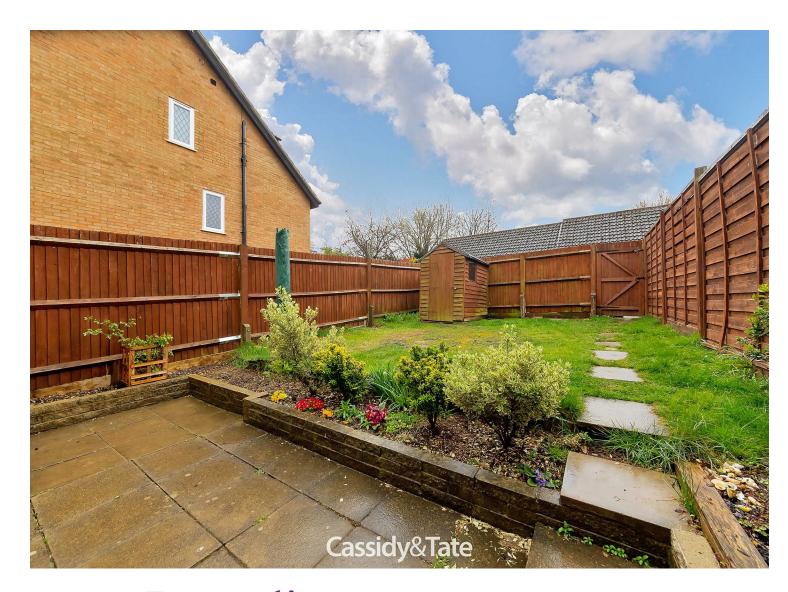

# All The Ingredients Needed For A Fabulous Lifestyle

A two bedroom end of terrace property situated in an excellent location. The property is nestled in a quiet cul de sac location in the ever popular Jersey Farm residential development within the catchment of highly acclaimed schools and good local amenities. On the ground floor the property features an entrance hall, fitted kitchen, a well proportioned lounge/diner with doors leading to the rear garden Two double bedrooms and a family bathroom are situated on the first floor. Further benefits include double glazing, gas central heating and a garage en bloc. The property also enjoys a rear garden with patio area. Jersey Farm is situated to the northeast side of St. Albans and enjoys its own parade of shops including a 'Tesco' metro, hairdressers and a doctor and dentist surgeries. The more comprehensive shopping and leisure facilities to the city centre and the mainline railway station remain only a short distance away. Unfurnished. Available Now.