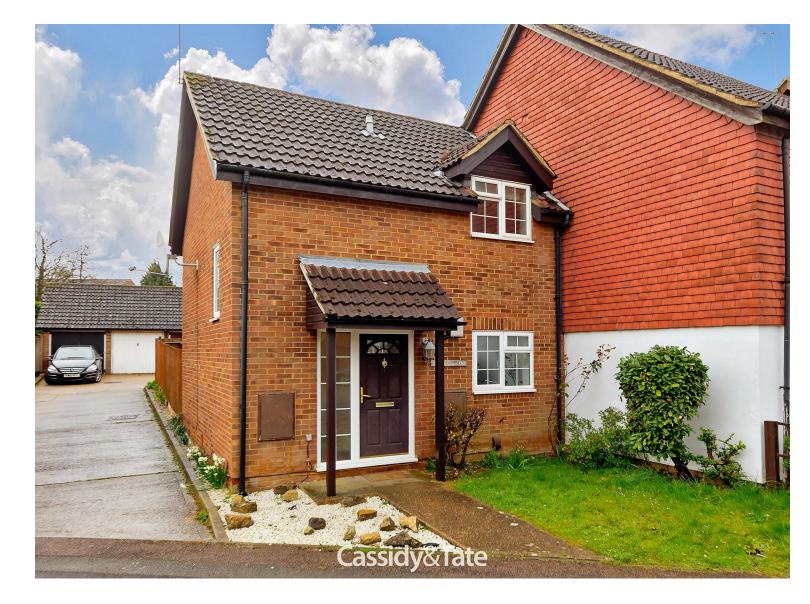

# All The Ingredients Needed For A Fabulous Lifestyle

A two bedroom end of terrace property situated in an excellent location. The property is nestled in a quiet cul de sac location in the ever popular Jersey Farm residential development within the catchment of highly acclaimed schools and good local amenities. On the ground floor the property features an entrance hall, fitted kitchen, a well proportioned lounge/diner with doors leading to the rear garden Two double bedrooms and a family bathroom are situated on the first floor. Further benefits include double glazing, gas central heating and a garage en bloc. The property also enjoys a rear garden with patio area. Jersey Farm is situated to the northeast side of St. Albans and enjoys its own parade of shops including a 'Tesco' metro, hairdressers and a doctor and dentist surgeries. The more comprehensive shopping and leisure facilities to the city centre and the mainline railway station remain only a short distance away. Unfurnished. Available Now.