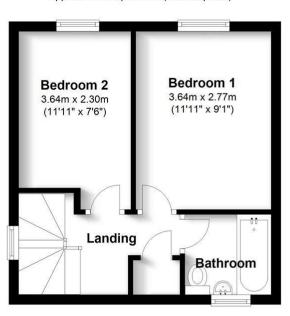

### First Floor

Approx. 27.9 sq. metres (300.0 sq. feet)

Total area: approx. 55.8 sq. metres (600.1 sq. feet)

Produced for CASSIDY AND TATE For guidance purposes only. Not to scale. Plan produced using PlanUp.