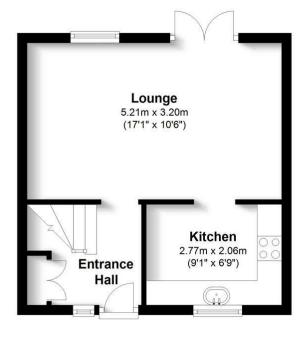

### **Ground Floor**

Approx. 27.9 sq. metres (300.1 sq. feet)

### First Floor

Approx. 27.9 sq. metres (300.0 sq. feet)

Total area: approx. 55.8 sq. metres (600.1 sq. feet)

Produced for CASSIDY AND TATE For guidance purposes only. Not to scale. Plan produced using PlanUp.